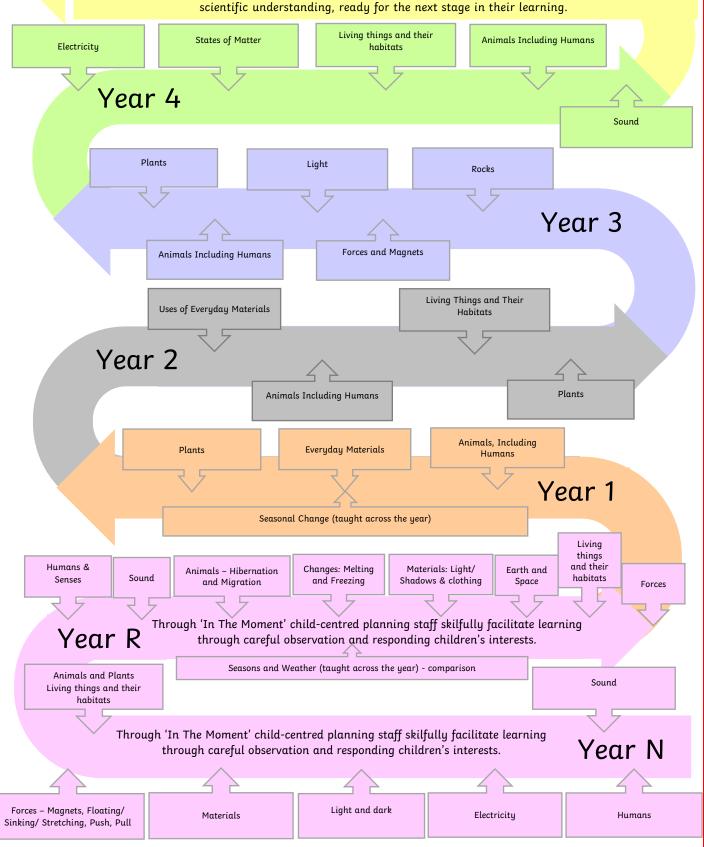

## Curriculum Pathways - Science Themes

Children will leave Birches with a curious mind whilst being eager to explore, engage and answer scientific questions within the world of STEM. Our curriculum provides children with the foundations and knowledge for understanding the world around them whilst instilling a healthy curiosity about our universe and promote respect for the living and non-living. Our children leave our school seeing themselves scientists, capable of achieving, and will have explored a wide range of careers in Science enriching and enhancing their Science capital. The children overwhelmingly enjoy Science and this results in motivated learners with sound scientific understanding, ready for the next stage in their learning.