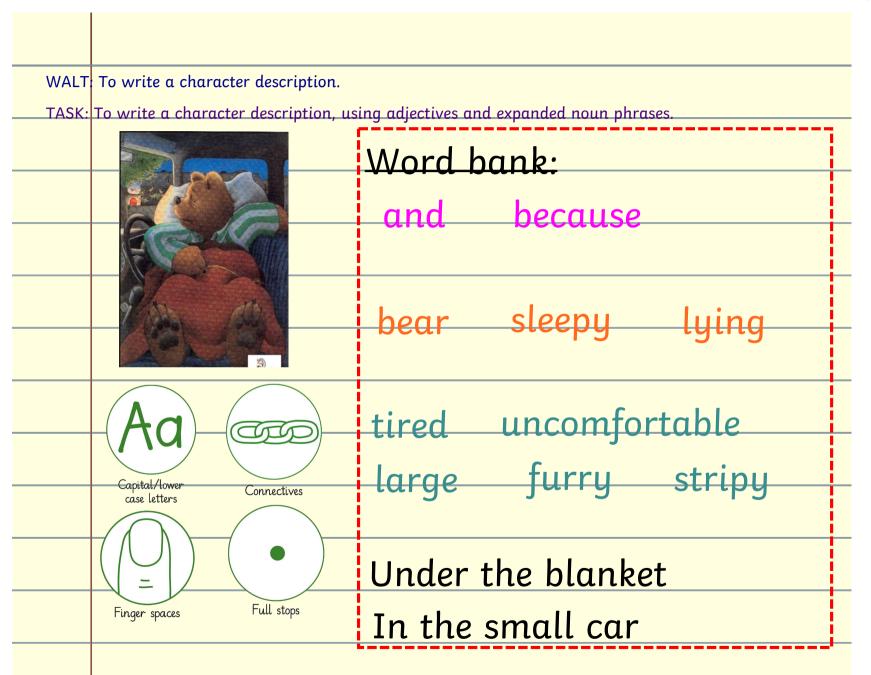

## WALT: To write a character description.

TASK: To write a character description, using adjectives and expanded noun phrases.