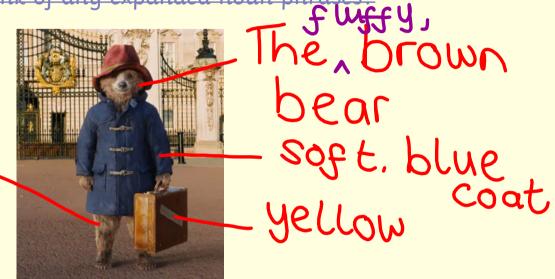

## WALT: To write a character description

TASK: To write a character description, using adjectives and expanded noun phrases.

Can we think of any adjectives to describe the picture?

Can we think of any expanded noun phrases?

The big. brown bear