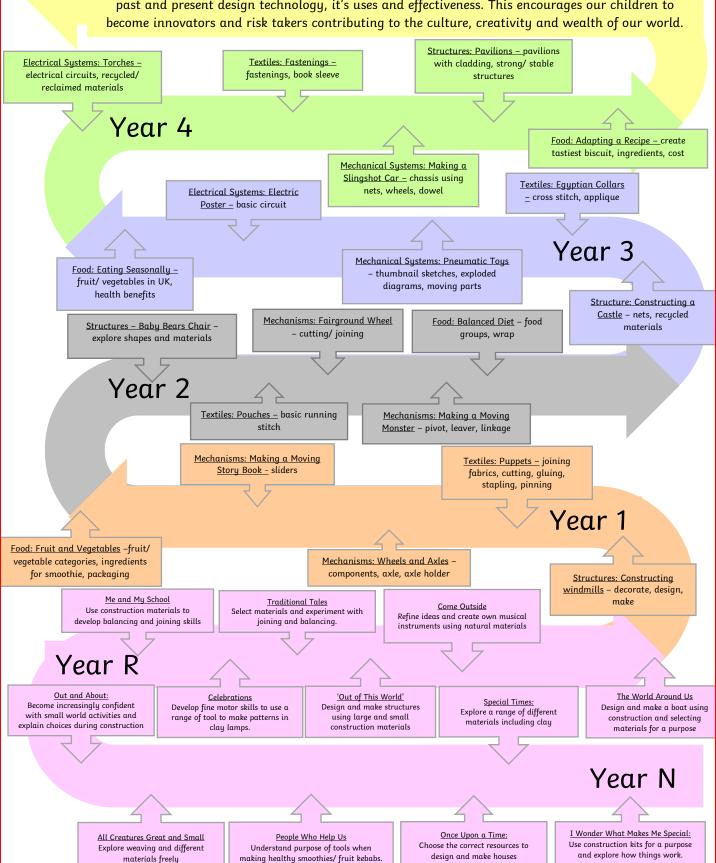

## Curriculum Pathways – Design Technology Themes

Our curriculum allows our children to think and intervene creativity to solve problems as both individuals and as members of a team. Through STEM links, our children are given opportunities to create their own products using a variety of techniques whilst reflecting and evaluating real life, past and present design technology, it's uses and effectiveness. This encourages our children to become innovators and risk takers contributing to the culture, creativity and wealth of our world.