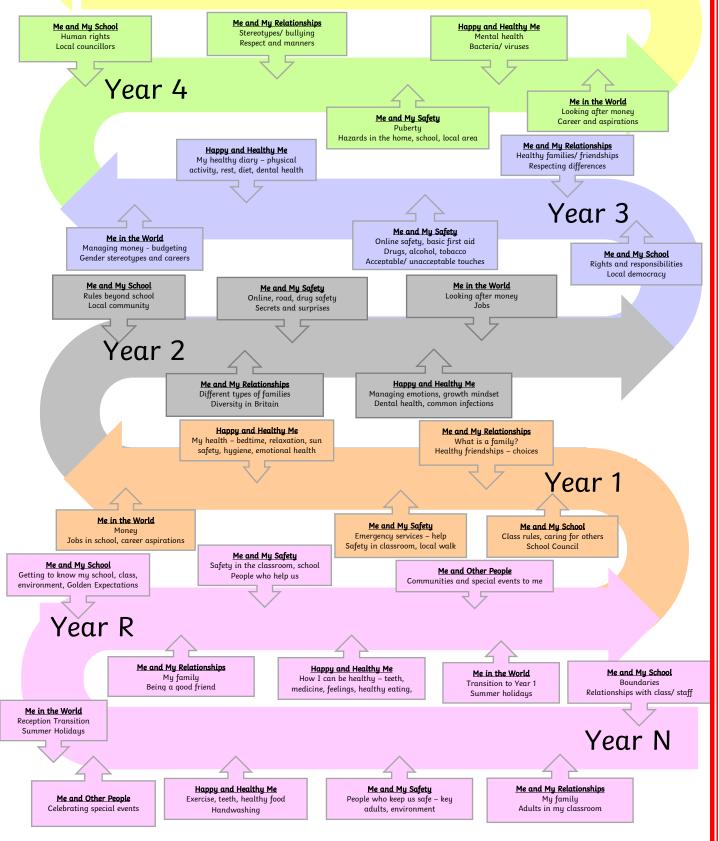

## Curriculum Pathways - PSHEe/ RSE Themes

Our PSHEe and RSE curriculum enables our children to acquire the knowledge, skills, values and attitudes to become healthy, independent and responsible members of society. It prepares our children to navigate the complexities of life in the 21st century by supporting children to make informed choices, respect others and appreciate difference and diversity. It allows our children to make informed choices around their health, safety, wellbeing, relationships, and financial matters now and in the future to support them in becoming confident individuals and active members of society.