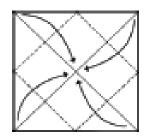

#### Instructions

1

With pictures face down, fold on both diagonal lines. Unfold.

2

Fold all four corners to the centre.

3

Turn paper over.

(4)

Once again, fold all corners to the centre.

(5)

Fold paper in half and unfold.

6

Fold in half from top to bottom. Do not unfold.

(7)

Slide thumbs and forefingers under the squares and move the fortune teller back and forth to play.