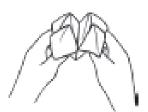

Once again, fold all corners to the centre.

(5)

Fold paper in half and unfold.

6

Fold in half from top to bottom. Do not unfold.

(7)

Slide thumbs and forefingers under the squares and move the fortune teller back and forth to play.