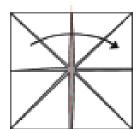

Once again, fold all corners to the centre.

(5)

Fold paper in half and unfold.

6

Fold in half from top to bottom. Do not unfold.

(7)

Slide thumbs and forefingers under the squares and move the fortune teller back and forth to play.