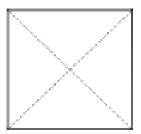

#### Fortune Teller

#### Instructions

1

With pictures face down, fold on both diagonal lines. Unfold.

2

Fold all four corners to the centre.

3

Turn paper over.

(4)