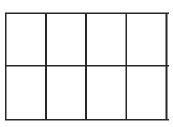

## **Fraction Flags**

Shade each flag using the given fractions.

$$\frac{2}{5} + \frac{1}{5} = green$$

$$\frac{9}{10} - \frac{6}{10} = \text{yellow}$$

The rest will be blue.

$$\frac{6}{8} - \frac{3}{8} = yellow$$

 $\frac{3}{4} - \frac{1}{4} = yellow$ 

The rest will be green.

$$\frac{1}{10} + \frac{2}{10} = green$$

$$\frac{4}{5} - \frac{1}{5} = yellow$$

The rest will be red.

Can you give a fraction for each of the 'remaining' colours?