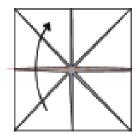

#### Instructions

1

With pictures face down, fold on both diagonal lines. Unfold.

2

Fold all four corners to the centre.

3

Turn paper over.

(4)