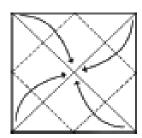

#### Instructions

1

With pictures face down, fold on both diagonal lines. Unfold.

2

Fold all four corners to the centre.

3

Turn paper over.

(4)