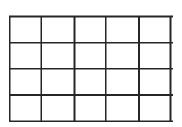

 $\frac{3}{4} - \frac{1}{4} = yellow$ 

The rest will be green.

$$\frac{1}{10} + \frac{2}{10} = green$$

$$\frac{4}{5} - \frac{1}{5} = yellow$$

The rest will be red.

Can you give a fraction for each of the 'remaining' colours?