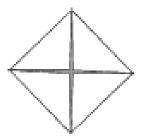

Once again, fold all corners to the centre.

(5)

Fold paper in half and unfold.

6

Fold in half from top to bottom. Do not unfold.

(7)

Slide thumbs and forefingers under the squares and move the fortune teller back and forth to play.