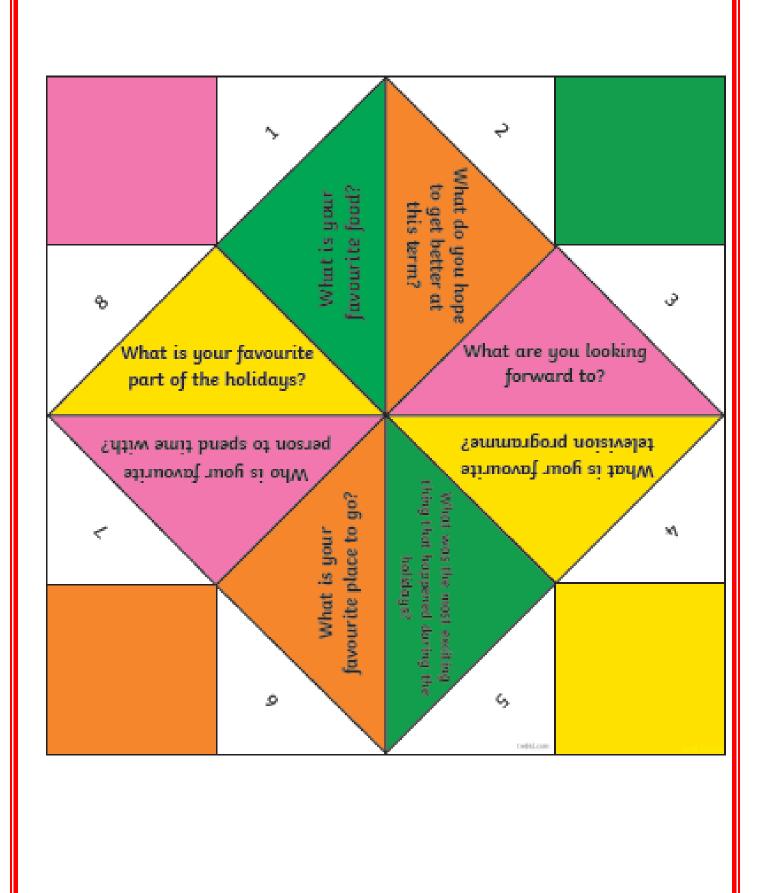

#### Fortune Teller

#### Instructions

1

With pictures face down, fold on both diagonal lines. Unfold.

2

Fold all four corners to the centre.

3

Turn paper over.

(4)

Once again, fold all corners to the centre.

(5)

Fold paper in half and unfold.

6

Fold in half from top to bottom. Do not unfold.

(7)

Slide thumbs and forefingers under the squares and move the fortune teller back and forth to play.