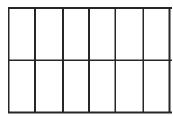

The rest will be white.

$$\frac{1}{3} + \frac{1}{3} = \text{red}$$

 $\frac{5}{6} - \frac{4}{6} = yellow$ 

The rest will be blue.

$$\frac{1}{6} + \frac{2}{6} = \text{red}$$

$$\frac{1}{8} + \frac{2}{8} = blue$$