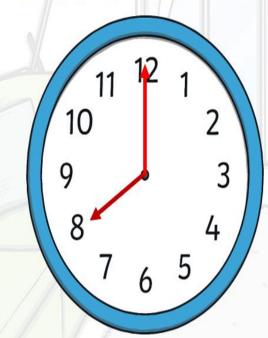

# **Hours and Minutes**

When the minute hand is pointing to 12, it is showing a full hour. We call this time 'o'clock'.

On this clock, the hour hand is pointing at the 8 and the minute hand is pointing to the 12.

This clock is showing that the time is 8 o'clock.

If you know o'clock try half past.