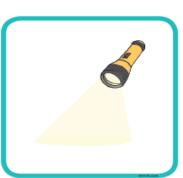

## Can you read the captions and find the picture?

fish and chips on a dish the light of a torch

tools in the