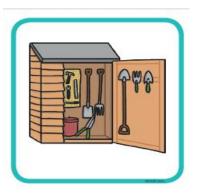

## Can you read the captions and find the picture?

fish and chips on a dish the light of a torch

tools in the