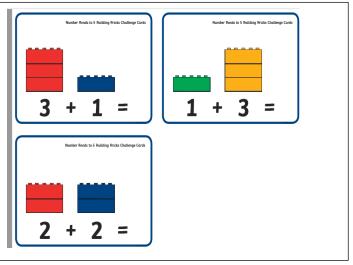

#### **Maths Challenge Cards**

Building Bricks Number Bonds to 5

Pick a challenge card.

Can you use building bricks to build the two towers on the card?

How many bricks are there in each tower?

Can you put your towers together?

How many bricks did you use altogether?

Can you say the number bond you made?