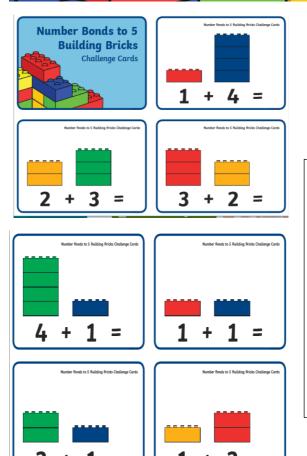

#### **Maths Challenge Cards**

Building Bricks Number Bonds to 5

Pick a challenge card.

Can you use building bricks to build the two towers on the card?

How many bricks are there in each tower?

Can you put your towers together?

How many bricks did you use altogether?

Can you say the number bond you made?