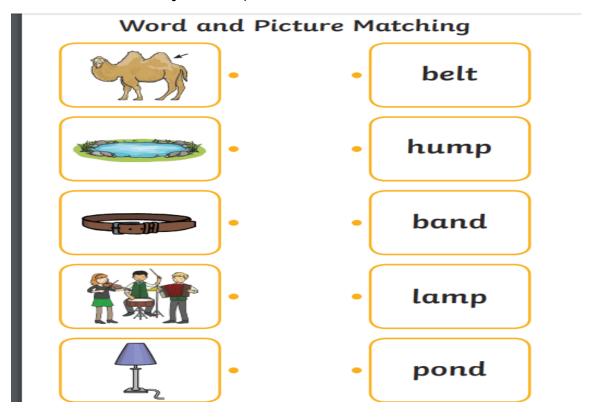

### Birches First School

Believe, Grow, Succeed

# School Closure Home Learning Year Reception Daily Tasks

## Tuesday 9th June

### **Maths**

#### **Maths Challenge Cards**

Building Bricks Number Bonds to 5

Pick a challenge card.

Can you use building bricks to build the two towers on the card?

How many bricks are there in each tower?

Can you put your towers together?

How many bricks did you use altogether?

Can you say the number bond you made?





## **Phonics**

Read the word and find the picture.



## Literacy

#### Sentence Substitution

Swap the underlined word with a word in the box to change the sentence.

Gran went to get fresh fish.

Fran took a scarf as a gift for Brad.

The man burnt the toast.

The train had to stop in the storm.

We had <u>sandwiches</u> for a snack.

Dad snail meat crisps brings slugs present car