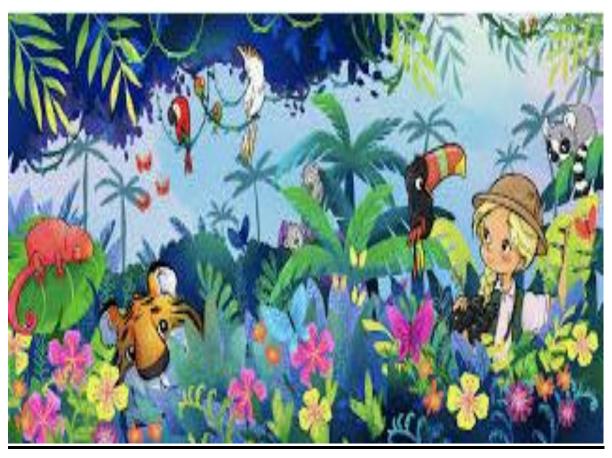

# **Literacy**

Can you talk about and describe what you can see in the picture?

### Challenge

Write two or more sentences to describe what you can see in the jungle?

Think carefully about the sounds in words.

Use finger spaces between words.

Use a capital letter and full stop.

Write on the line.