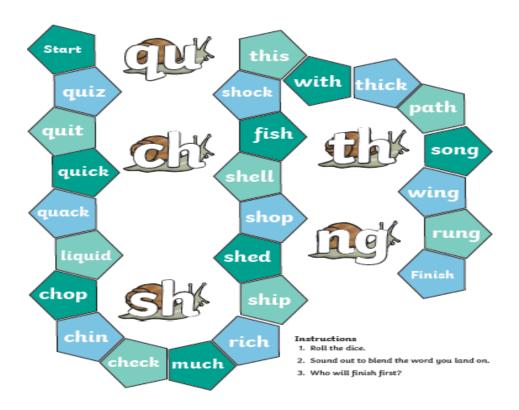

## qu,ch,sh,th,ng Read and Race

Challenge

Can you think of a sentence using these words?