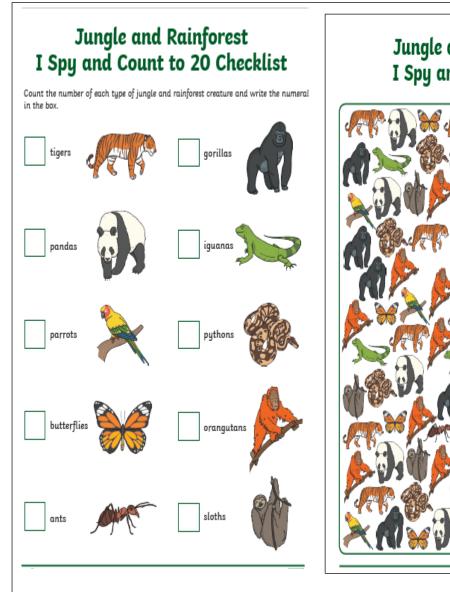

## Birches First School

Believe, Grow, Succeed

# School Closure Home Learning Year Reception Daily Tasks

## **Thursday 14th May**

## Maths



# Jungle and Rainforest I Spy and Count to 20

# **Phonics**

You can play the games on the screen, print it off or make your own?

## qu,ch,sh,th,ng Read and Race







Challenge

Can you think of a sentence using these words?

# **Literacy**

Can you talk about and describe what you can see in the picture?



### Challenge



Write two or more sentences to describe what you can see in the jungle?

Think carefully about the sounds in words.

Use finger spaces between words.

Use a capital letter and full stop.

Write on the line.