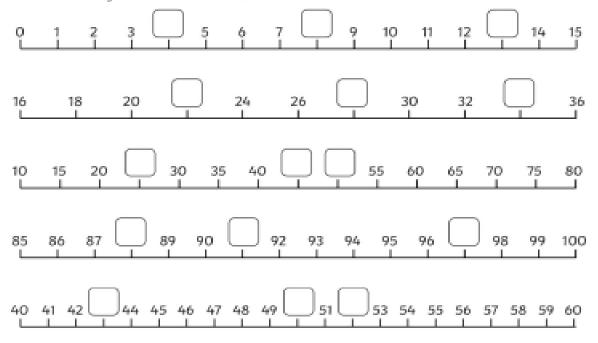

#### Maths

Can you complete the missing numbers below?

# <u>Challenge</u>

# **Missing Numbers**

Fill in the missing numbers from these sections of hundred squares.

Fill in the missing numbers in these number lines.

Have fun!

Mrs Stubbs