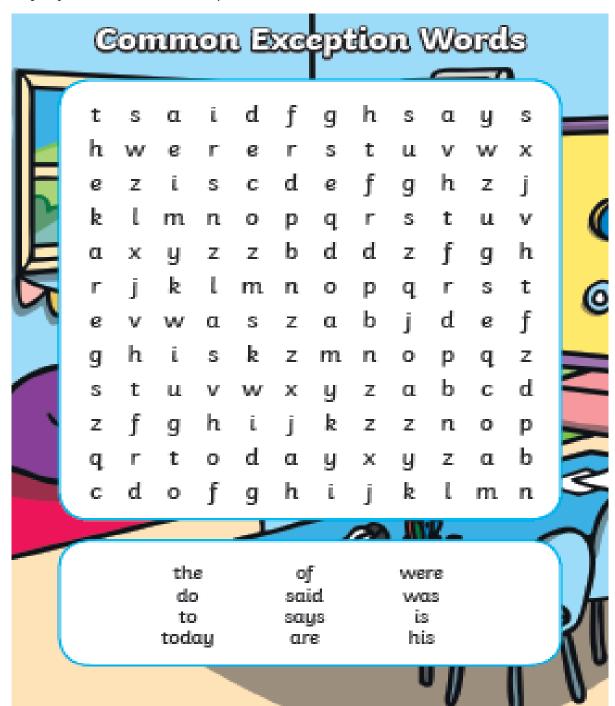

#### Maths

Can you complete the missing numbers below?

# <u>Challenge</u>

# **Missing Numbers**

Fill in the missing numbers from these sections of hundred squares.

Fill in the missing numbers in these number lines.

Have fun!

Mrs Stubbs