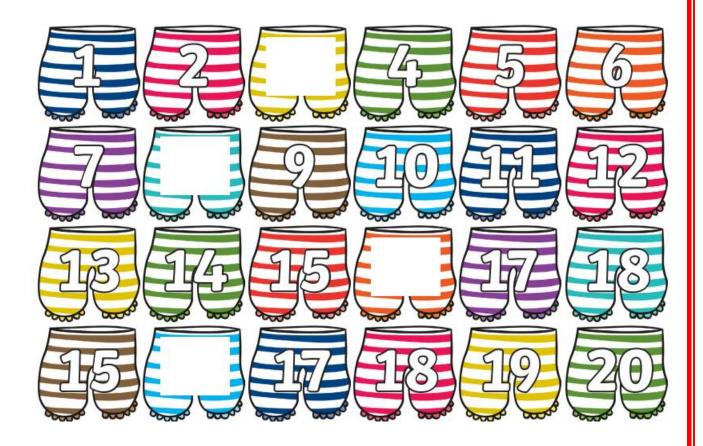

#### Maths

Can you complete the missing numbers below?

# <u>Challenge</u>

# **Missing Numbers**

Fill in the missing numbers from these sections of hundred squares.

Fill in the missing numbers in these number lines.

Have fun!

Mrs Stubbs