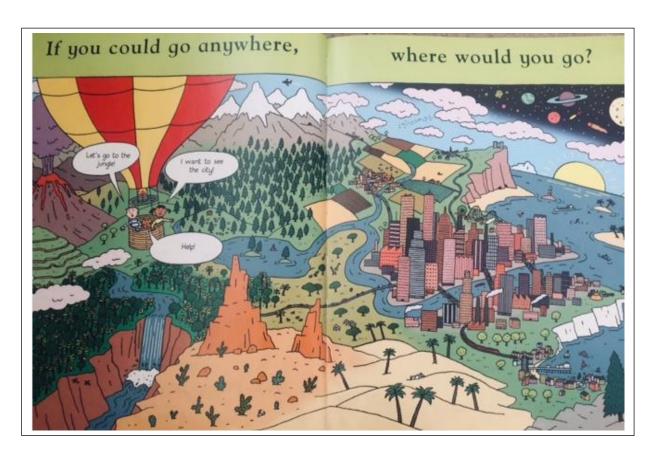

### <u>Literacy</u>

Talk about what you can see in this picture. Where would you like to go? Why would you like to go there? How would you get there? What would you do there?

Can you write some sentences?