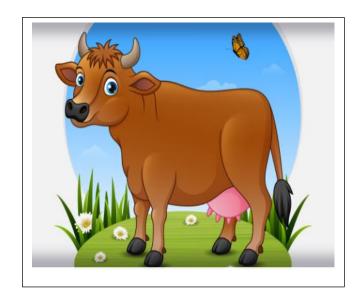

I can see a brown cow.

Challenge

Can you write your own sentences for the above words?

### <u>Literacy</u>

Talk about what you can see in this picture. Where would you like to go? Why would you like to go there? How would you get there? What would you do there?

Can you write some sentences?