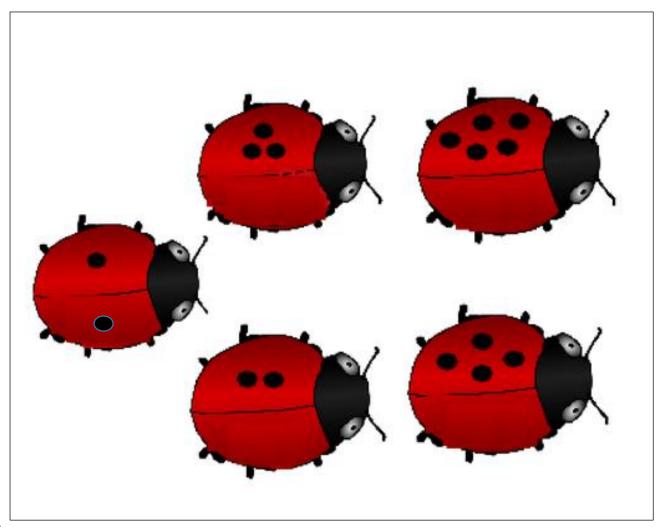

### **Maths**

Can you double the number of spots on the ladybirds? When we double a number we add the same number. Can you count all the spots on each ladybird?

Double 1 is 2. 1+1= 2

Challenge

Use dice/dominoes to find all the number doubles.