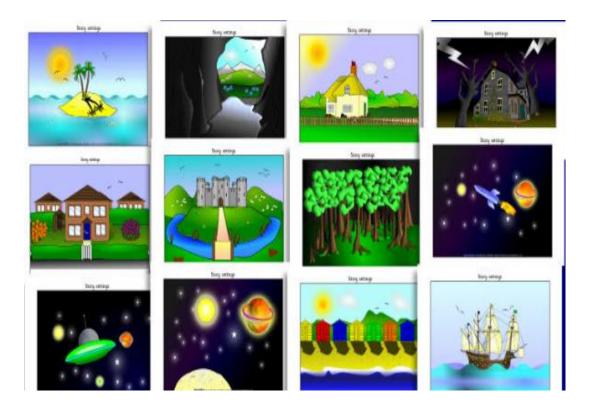

#### **English**

Next week you will be writing your own story.

Today's task is to choose one of the pictures below and write adjectives to describe the story setting.

On Monday, you will then choose characters to write character descriptions. This will help you build your story.