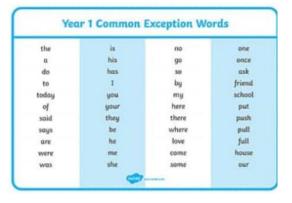

#### **English**

Codsall

Today I would like you to put the following words into sentences.

### Challenge

Can you choose six different words from the list below and put them into sentences?