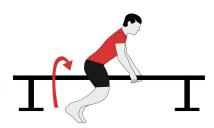

## The Physical Challenge

How many bunny jumps over a bench or stool can you complete in 60 seconds?

Place two hands on the bench or stool and jump side to side making sure both feet go over the bench. To make it easier step over.